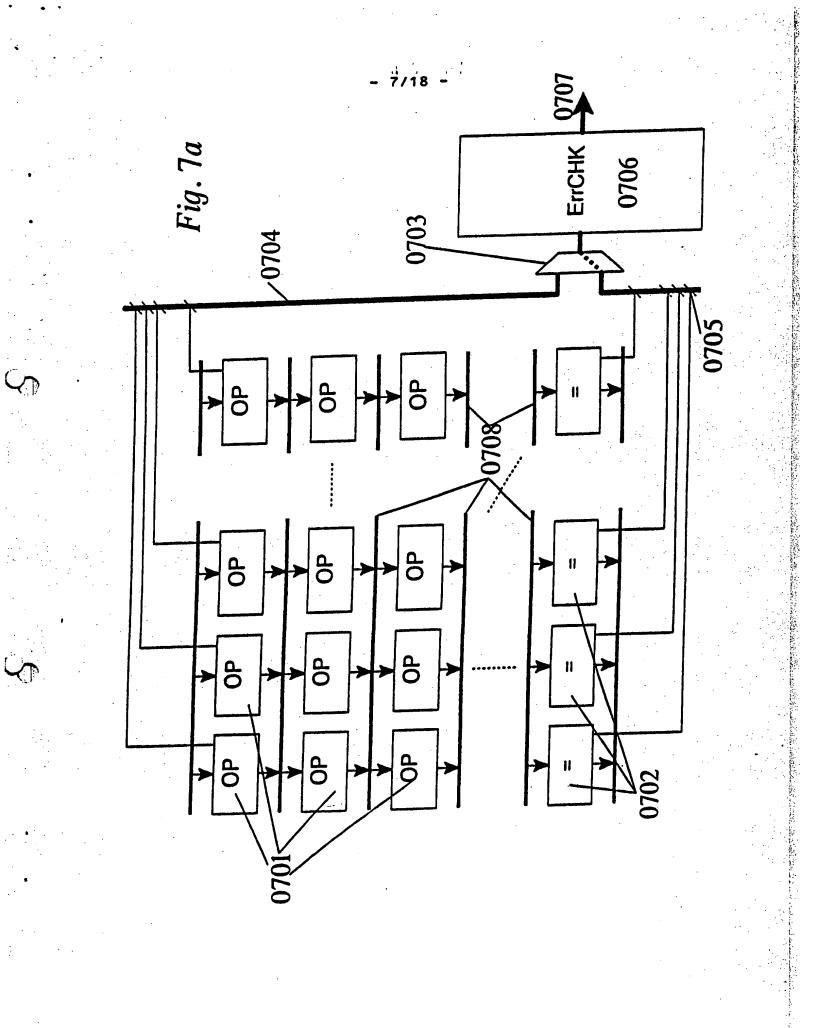

This Page Is Inserted by IFW Operations and is not a part of the Official Record

## **BEST AVAILABLE IMAGES**

Defective images within this document are accurate representations of the original documents submitted by the applicant.

Defects in the images may include (but are not limited to):

- BLACK BORDERS
- TEXT CUT OFF AT TOP, BOTTOM OR SIDES
- FADED TEXT
- ILLEGIBLE TEXT
- SKEWED/SLANTED IMAGES
- COLORED PHOTOS
- BLACK OR VERY BLACK AND WHITE DARK PHOTOS
- GRAY SCALE DOCUMENTS

## **IMAGES ARE BEST AVAILABLE COPY.**

## As rescanning documents *will not* correct images, please do not report the images to the Image Problem Mailbox.







-''3/18 '-'

Fig. 3



- 4/18 -

Fig.

ř





and the second













12/18 -

Sec. Sec.

ないないないないのであるとないとないないと







: